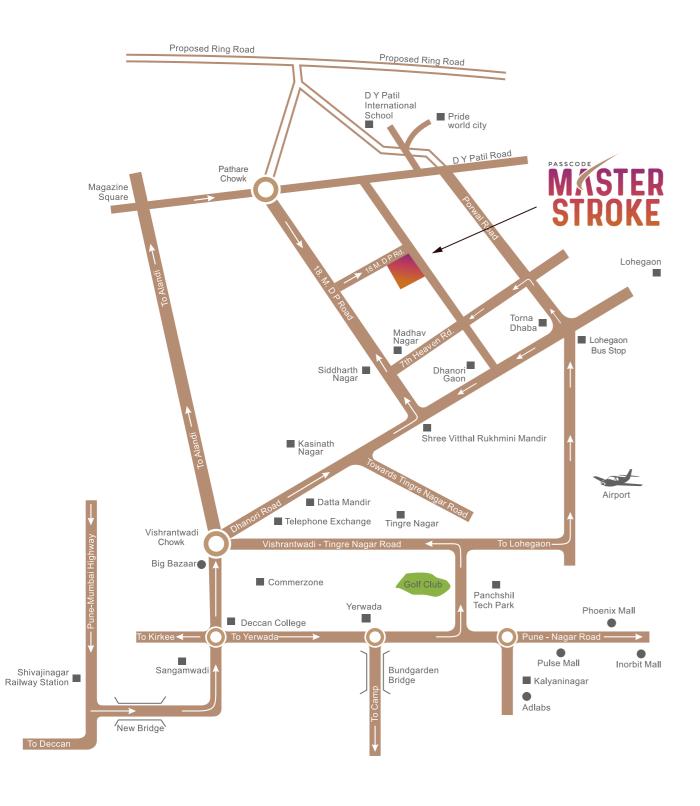

### CONNECTIVITY

| Pune Airport       | 17 | Mins |
|--------------------|----|------|
| Vishrantwadi Chowk | 17 | Mins |
| Yerwada            | 20 | Mins |
| Viman Nagar        | 22 | Mins |

#### **EDUCATION**

| DY Patil (Charholi)             | 07 | Mins |
|---------------------------------|----|------|
| Dr. Mar Theophilus School       | 07 | Mins |
| Indian Institutes of Architects | 12 | Mins |
| Pune International School       | 15 | Mins |
| St. Peters School               | 24 | Mins |

#### WORKSPACES

| Commerce Zone IT Park   | 20 | Mins |  |
|-------------------------|----|------|--|
| Panchshil Tech Park One | 21 | Mins |  |
| EON IT Park             | 32 | Mins |  |
| World Trade Center      | 33 | Mins |  |

## HEALTHCARE

| Orchid Hospital    | 07 | Mins |
|--------------------|----|------|
| Shree Hospital     | 80 | Mins |
| Sparsh Orthopedics | 09 | Mins |
| Patil Hospital     | 09 | Mins |

## ENTERTAINMENT & SHOPPING

| DMart Ready     | 09 | Min  |
|-----------------|----|------|
| Pulse Mall      | 26 | Min  |
| Creaticity Mall | 26 | Mins |
| Phoenix Mall    | 27 | Min  |